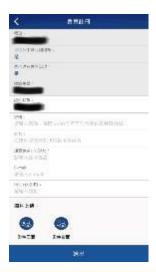

## 四、完成實名委任

當您有進口貨件時,關貿系統會發送通知給您確認,請依照以下圖例完成實名委任

步驟一、點選實名委任

步驟二、無需輸入任何資 料,請直接點選送出

步驟三、點選下一步 步驟四、點選確認即完成