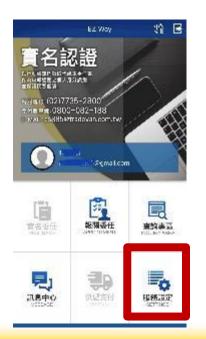

## 三、已有帳號實名認證-若實名委任欄位顯示為灰色,表示您未完成實名認證

步驟一、請點選左圖右下方的「服務設定」 步驟二、點選「帳號資料維護」

步驟三、在「是否註冊實名認證」欄位,選擇「電信認證」或「簡訊認證」,操作方式參考前述說明