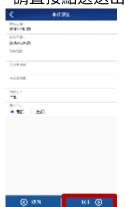

#### 電信認證-手機門號的使用者必須與申辦人為同一人才可使用

- 1. 填妥個人資訊並上傳「身分證正面及反面」,按下「送出」完成註冊
- 2. 註冊完成,您會收到關貿確認信件如下圖

#### 簡訊認證

- 1. 關貿系統傳送簡訊至該手機門號
- 2. 輸入6位數的驗證代碼,點選「送出」
- 3. 填妥個人資訊並上傳「身分證正面及反面」,點選「送出」完成註冊
- 4. 註冊完成,您會收到關貿確認信件如下圖