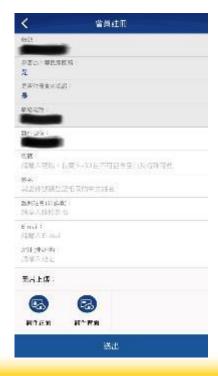

## 四、完成實名委任

當您有進口貨件時,關貿系統會發送通知給您確認,請依照以下圖例完成實名委任

步驟一、點選實名委任

步驟二、無需輸入任何資 料,請直接點選送出

步驟三、點選下一步 步驟四、點選確認即完成