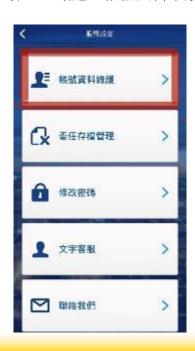

## 三、已有帳號實名認證-若實名委任欄位顯示為灰色,表示您未完成實名認證

步驟一、請點選左圖右下方的「服務設定」 步驟二、點選「帳號資料維護」

步驟三、在「是否註冊實名認證」欄位,選擇「電信認證」或「簡訊認證」,操作方式參考前述說明