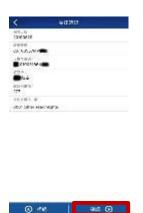

## 四、完成實名委任

當您有進口貨件時,關貿系統會發送通知給您確認,請依照以下圖例完成實名委任

步驟一、點選實名委任

步驟二、無需輸入任何資 料,請直接點選送出

步驟三、點選下一步 步驟四、點選確認即完成