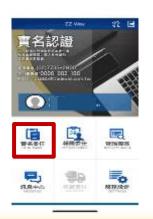

HL Express-Excellence. Simply Delivered.** 



## 實名認證操作流程

- 一、下載手機APP「EZ WAY」
- 二、如何註冊帳號並完成實名認證
- 三、已有帳號未完成實名認證
- 四、完成實名委任



# 一、下載手機APP「EZ WAY」





iOS版本下載點 https://goo.gl/KueACC



Andriod版本下載點 https://goo.gl/KueACC



## 二、如何註冊帳號並完成實名認證

#### 步驟一、點選會員註冊開始設立帳號





#### 步驟二、

- 1. 若為中華民國國籍,請完成實名認證
- 2. 選擇「電信認證」或者「簡訊認證」進行認證
- 3. 填寫證件號碼(身分證字號)
- 4. 輸入手機電話號碼
- 5. 點選下一步進行認證



#### 電信認證-手機門號的使用者必須與申辦人為同一人才可使用



- 1. 填妥個人資訊並上傳「身分證正面及反面」,按下「送出」完成註冊
- 2. 註冊完成,您會收到關貿確認信件如下圖





#### 簡訊認證



- 1. 關貿系統傳送簡訊至該手機門號
- 2. 輸入6位數的驗證代碼,點選「送出」
- 3. 填妥個人資訊並上傳「身分證正面及反面」,點選「送出」完成註冊
- 4. 註冊完成,您會收到關貿確認信件如下圖







## 三、已有帳號實名認證-若實名委任欄位顯示為灰色,表示您未完成實名認證

步驟一、請點選左圖右下方的「服務設定」 步驟二、點選「帳號資料維護」





步驟三、在「是否註冊實名認證」欄位,選擇「電信認證」或「簡訊認證」,操作方式參考前述說明





## 四、完成實名委任

當您有進口貨件時,關貿系統會發送通知給您確認,請依照以下圖例完成實名委任



步驟一、點選實名委任



步驟二、無需輸入任何資 料,請直接點選送出





步驟三、點選下一步 步驟四、點選確認即完成







# THANK YOU