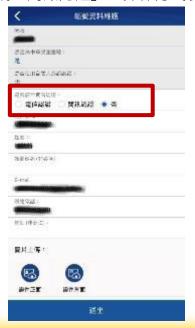

## 三、已有帳號實名認證-若實名委任欄位顯示為灰色,表示您未完成實名認證

步驟一、請點選左圖右下方的「服務設定」 步驟二、點選「帳號資料維護」

步驟三、在「是否註冊實名認證」欄位,選擇「電信認證」或「簡訊認證」,操作方式參考前述說明