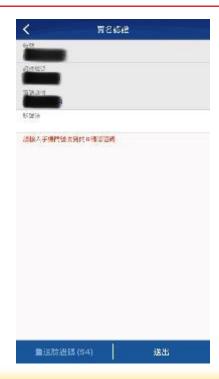

#### 簡訊認證

- 1. 關貿系統傳送簡訊至該手機門號
- 2. 輸入6位數的驗證代碼,點選「送出」
- 3. 填妥個人資訊並上傳「身分證正面及反面」,點選「送出」完成註冊
- 4. 註冊完成,您會收到關貿確認信件如下圖