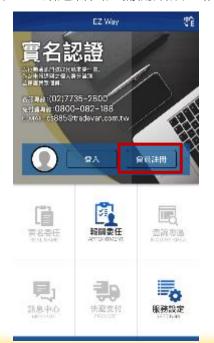

**DHL Express-Excellence. Simply Delivered.** 



## 實名認證操作流程

- 一、下載手機APP「EZ WAY」
- 二、如何註冊帳號並完成實名認證
- 三、已有帳號未完成實名認證
- 四、完成實名委任



# 一、下載手機APP「EZ WAY」





iOS版本下載點 https://goo.gl/KueACC



Andriod版本下載點 https://goo.gl/KueACC



## 二、如何註冊帳號並完成實名認證

#### 步驟一、點選會員註冊開始設立帳號





#### 步驟二、

- 1. 若為中華民國國籍,請完成實名認證
- 2. 選擇「電信認證」或者「簡訊認證」進行認證
- 3. 填寫證件號碼(身分證字號)
- 4. 輸入手機電話號碼
- 5. 點選下一步進行認證



#### 電信認證-手機門號的使用者必須與申辦人為同一人才可使用



- 1. 填妥個人資訊並上傳「身分證正面及反面」,按下「送出」完成註冊
- 2. 註冊完成,您會收到關貿確認信件如下圖





#### 簡訊認證



- 1. 關貿系統傳送簡訊至該手機門號
- 2. 輸入6位數的驗證代碼,點選「送出」
- 3. 填妥個人資訊並上傳「身分證正面及反面」,點選「送出」完成註冊
- 4. 註冊完成,您會收到關貿確認信件如下圖







## 三、已有帳號實名認證-若實名委任欄位顯示為灰色,表示您未完成實名認證

步驟一、請點選左圖右下方的「服務設定」 步驟二、點選「帳號資料維護」





步驟三、在「是否註冊實名認證」欄位,選擇「電信認證」或「簡訊認證」,操作方式參考前述說明





## 四、完成實名委任

當您有進口貨件時,關貿系統會發送通知給您確認,請依照以下圖例完成實名委任



步驟一、點選實名委任



步驟二、無需輸入任何資 料,請直接點選送出





步驟三、點選下一步 步驟四、點選確認即完成







# THANK YOU