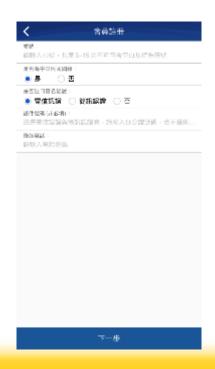

#### 步驟二、

- 1. 若為中華民國國籍,請完成實名認證
- 2. 選擇「電信認證」或者「簡訊認證」進行認證
- 3. 填寫證件號碼(身分證字號)
- 4. 輸入手機電話號碼
- 5. 點選下一步進行認證